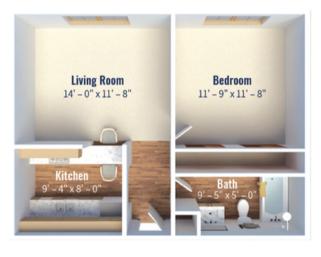

## AMENITIES & PRICING

- \$55/night
- Access to the Bistro and Dining Room
- Fully Furnished with Queen Bed
- Two TVs/Cable
- Microwave, Stove/Oven + Full-Size Fridge
- Cooking & Serving Essentials
- Laundry Room on the Floor; Linens Provided
- Large Lounge on the Floor
- Easy Access to all Buildings on Campus
- Free Parking